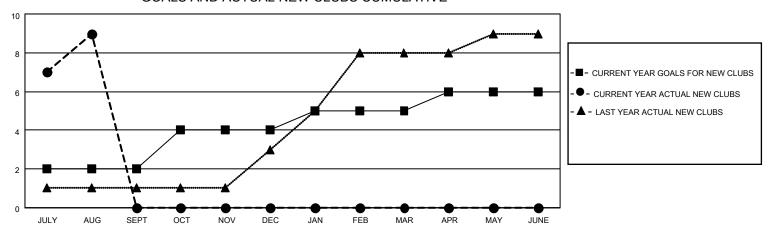

## GOALS AND ACTUAL NEW CLUBS CUMULATIVE

## MONTHLY MEMBERSHIP PROGRESS REPORT

LOCATION INDIA District 322 G Results as of: 8/31/2020

| Clubs                 |               |           |               | Members               |                        |                         |                                                    |  |  |
|-----------------------|---------------|-----------|---------------|-----------------------|------------------------|-------------------------|----------------------------------------------------|--|--|
| RESULTS FOR 2020-2021 |               |           |               | RESULTS FOR 2020-2021 |                        |                         |                                                    |  |  |
| QUARTER               | NEW CLUB GOAL | NEW CLUBS | DROPPED CLUBS | QUARTER MEME          | BER GROWTH NET<br>GOAL | MEMBER GROWTH<br>ACTUAL | DROPPED<br>MEMBERS ACTUAL<br>(including transfers) |  |  |
| JULY/AUG/SEPT         | 2             | 9         | 1             | JULY/AUG/SEPT         | 40                     | 267                     | 107                                                |  |  |
| OCT/NOV/DEC           | 2             | 0         | 0             | OCT/NOV/DEC           | 50                     | 0                       | 0                                                  |  |  |
| JAN/FEB/MAR           | 1             | 0         | 0             | JAN/FEB/MAR           | 60                     | 0                       | 0                                                  |  |  |
| APR/MAY/JUNE          | 1             | 0         | 0             | APR/MAY/JUNE          | 50                     | 0                       | 0                                                  |  |  |