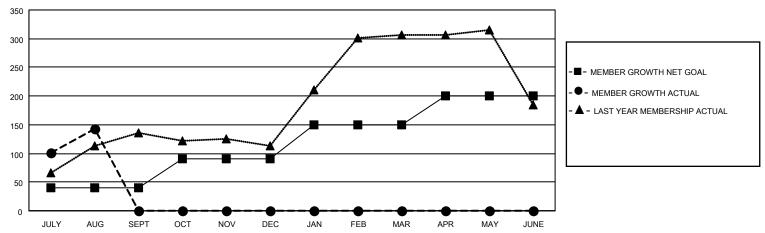

## GOALS AND ACTUAL MEMBERS CUMULATIVE

| DROPPED CLUBS: 1 |     | 24 CLUBS OF 79 ADDED 1 OR MORE<br>NEW MEMBERS | GENDER DISTRIBUTION             |                |       |
|------------------|-----|-----------------------------------------------|---------------------------------|----------------|-------|
|                  |     | new member to                                 | MALE                            | 2,234 (65.30%) |       |
|                  |     |                                               | FEMALE                          | 1,187 (34.70%) |       |
| DROPPED MEMBERS  |     |                                               |                                 |                |       |
| DECEASED         | 3   | CLICK HERE FOR CUMULATIVE                     | TOTAL FAMILY UNIT MEMBERS       |                | 1,723 |
| CLUB CANCELLED 0 |     | MEMBERSHIP DATA                               |                                 |                | 040   |
| OTHER 104        |     |                                               | FAMILY MEMBERS PAYING HALF DUES |                | 912   |
| TOTAL            | 107 |                                               |                                 |                |       |

## MONTHLY MEMBERSHIP PROGRESS REPORT

LOCATION INDIA District 322 G Results as of: 8/31/2020

| Clubs                 |               |           |               | Members               |                        |                         |                                                    |  |  |
|-----------------------|---------------|-----------|---------------|-----------------------|------------------------|-------------------------|----------------------------------------------------|--|--|
| RESULTS FOR 2020-2021 |               |           |               | RESULTS FOR 2020-2021 |                        |                         |                                                    |  |  |
| QUARTER               | NEW CLUB GOAL | NEW CLUBS | DROPPED CLUBS | QUARTER MEME          | BER GROWTH NET<br>GOAL | MEMBER GROWTH<br>ACTUAL | DROPPED<br>MEMBERS ACTUAL<br>(including transfers) |  |  |
| JULY/AUG/SEPT         | 2             | 9         | 1             | JULY/AUG/SEPT         | 40                     | 267                     | 107                                                |  |  |
| OCT/NOV/DEC           | 2             | 0         | 0             | OCT/NOV/DEC           | 50                     | 0                       | 0                                                  |  |  |
| JAN/FEB/MAR           | 1             | 0         | 0             | JAN/FEB/MAR           | 60                     | 0                       | 0                                                  |  |  |
| APR/MAY/JUNE          | 1             | 0         | 0             | APR/MAY/JUNE          | 50                     | 0                       | 0                                                  |  |  |